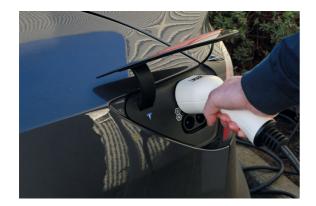

## EV Charging Cable - Type 2 Female to Type 2 Male 32A

A 32A three phase charging cable for use on any BEV (Battery Electric Vehicle) and PHEV (Plug-in Hybrid Electric Vehicle) that uses a Type 2 connector. Suitable for use with 415V public charge points, with a maximum power output 22kW. Supplied in a zip-up carry-case so that it can be kept safely and tidily in the vehicle when not in use. Please note: Three phase cables can also be used on single phase charge points, but not vice-versa.

## Additional Information

- 5m long BEV/PHEV charging cable, with Type 2 vehicle plug (female) to Type 2 charger plug (male), complete with carry bag.
- Three phase voltage up to 415V AC, for rapid charging up to 22kW.
- Tested to 2,500V DC. Operating temperature: -30C to +50C. Connectors made from durable polycarbonate with copper alloy contacts.
- Applications include: Audi, BMW, Hyundai, Jaguar, Kia, Lucid Air, Mercedes, MINI, Nissan Leaf (2018), Polestar, Porsche, Range Rover P400e, Renault, Smart, Tesla, Toyota, Volkswagen, Volvo.
- IP55 rated, IEC, UL, TUV, CE & UKCA compliant. 5m length extension cable also available, please see Part No. 8625.